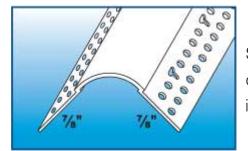

# Drywall Accessories Catalog

Tape-On 3/4" Bullnose Corner Bead SLOC (Softline Outer Corner)

|       | Dimensions |        |      |
|-------|------------|--------|------|
| Style | A          | Radius | B    |
| SLOC  | 5/8"       | 3/4"   | 5/8" |
| /\ ¥  | e' Radius  |        |      |
| S.N   |            |        |      |
|       | -          |        |      |
|       |            |        |      |
|       |            |        |      |

Installs easily to form a smooth rounded outside corner. The 3/4" radius can be used for 1/2" or 5/8" drywall. Standard lengths: 8FT. (Paper Faced Metal)