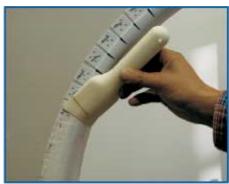

## #7108 3/4" R. Bullnose Archway Corner Bead

This bead is notched to conform to archways and curves. It goes from a 15" inside to a 20" outside radius.

### #847 Trim-Tex Adhesive

847 Spray Adhesive is a high tack, pressure sensitive spray adhesive specifically designed and tested by our engineers to be used with Trim-Tex vinyl beads.

#0928 3/4" Archway Bullnose Finishing Tool Cleans off the excess compound while helping to fill the slots with mud.