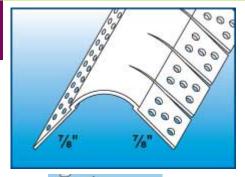

## #7108 3/4" R. Bullnose Archway Corner Bead

This bead is notched to conform to archways and curves. It goes from a 15" inside to a 20" outside radius.