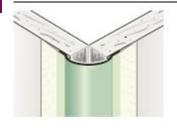

# Drywall Accessories Catalog

Tape-On 3/4" Bullnose Corner Bead SLOC (Softline Outer Corner)

|       | Dimensions |        |      |
|-------|------------|--------|------|
| Style | A          | Radius | B    |
| SLOC  | 5/8"       | 3/4"   | 5/8" |
| /\ ¥  | e' Radius  |        |      |
| S.N   |            |        |      |
|       | -          |        |      |
|       |            |        |      |
|       |            |        |      |

Installs easily to form a smooth rounded outside corner. The 3/4" radius can be used for 1/2" or 5/8" drywall. Standard lengths: 8FT. (Paper Faced Metal)