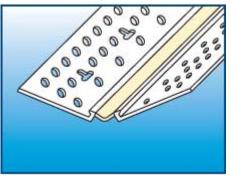

### #4325 Magic Corner Expansion Bead

Magic Corner's exclusive expansion control with built in mud-lock eliminates edge cracking on all off-angle walls and vaulted ceilings. Use on any inside corner where movement is an issue to prevent cracks. We recommend 847 Spray to install Magic Corner easily.

### #847 Trim-Tex Adhesive

847 Spray Adhesive is a high tack, pressure sensitive spray adhesive specifically designed and tested by our engineers to be used with Trim-Tex vinyl beads.

#0928 3/4" Archway Bullnose Finishing Tool Cleans off the excess compound while helping to fill the slots with mud.