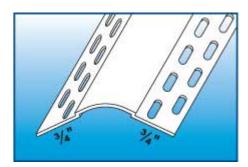

## #7009 3/4" R. Bullnose Corner Bead

Softens corners & adds a contemporary look. Trim-Tex offers the most complete line of 3/4" Bullnose Products in the industry.

#7309 3/4" R. Bullnose Splayed Corner Bead Specially designed to fit off angle outside corner commonly called 45° or 135° corners.